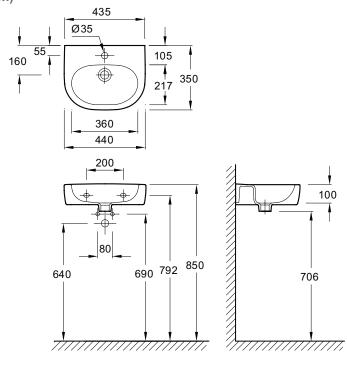

## Candide 440 mm Handwash Basin

17152W

**Product Description:** Candide 440 mm handwash basin,

1 tap hole

Recommended Item: 19087D-00 Semi-pedestal

**Product Dimensions:** W440 x D350 mm

Colour/Finish: White

## **Dimensions (mm)**